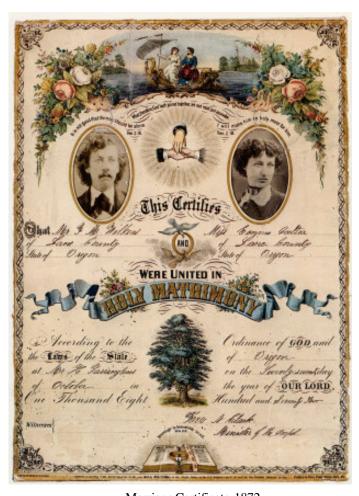

FARE THROUGH A Arrigonov's Blotel, Portland.

H. W. CORBETT & Co.,

Progressory Marge Edge.

Oregon Stagecoach

Carson Fair 1892

State Seal of Idaho 1890

Marriage Certificate 1872

Map of America - showing California as an Island 1688