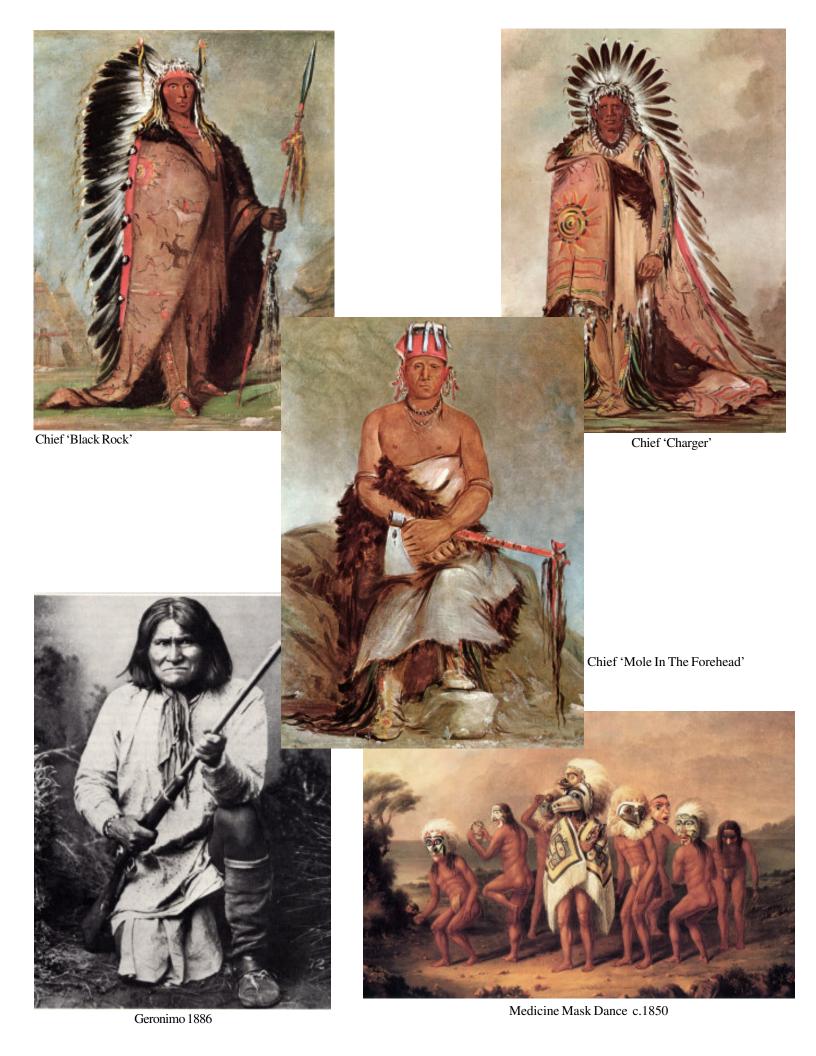

Please chose images to go on Aged Wood Tablets, Tiles or Chargers

for updated artwork - please vist 'The Museum' - www.GreatForgeries.com