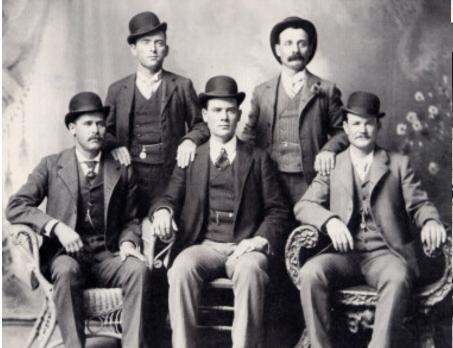

The Sundance Kid & Etta Place

'The Wild Bunch' Butch Cassidy & The Sundance Kid

Pat Garrett

Buffalo Bill Show Poster

Buffalo Bill Billy The Kid

Wyatt Earp's 'The Northern'