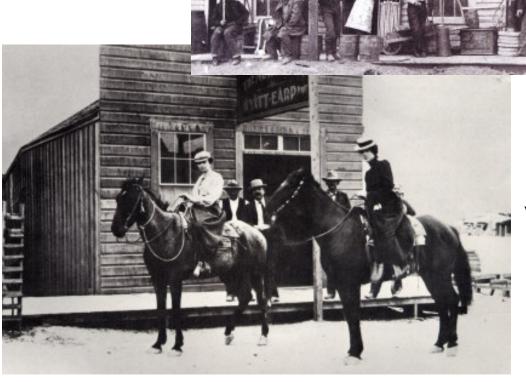

The Sundance Kid & Etta Place

'The Wild Bunch' Butch Cassidy & The Sundance Kid

Pat Garrett

Buffalo Bill Show Poster

Buffalo Bill Billy The Kid

Wyatt Earp's 'The Northern'