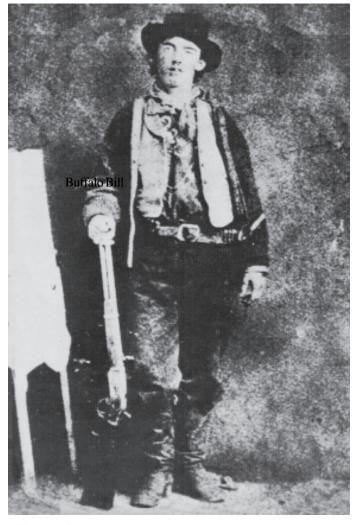

The Sundance Kid & Etta Place

'The Wild Bunch' Butch Cassidy & The Sundance Kid

Pat Garrett

Buffalo Bill Show Poster

Buffalo Bill Billy The Kid

Wyatt Earp's 'The Northern'