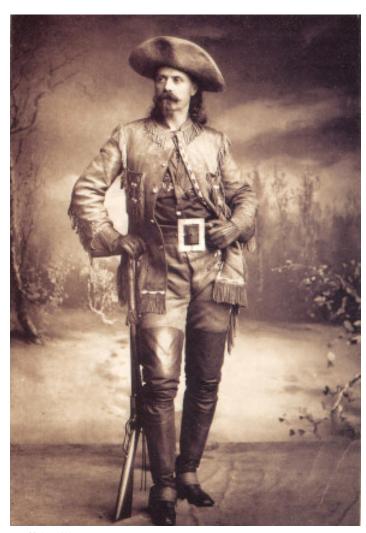

The Sundance Kid & Etta Place

'The Wild Bunch' Butch Cassidy & The Sundance Kid

Pat Garrett

Buffalo Bill Show Poster

Buffalo Bill Billy The Kid

Wyatt Earp's 'The Northern'