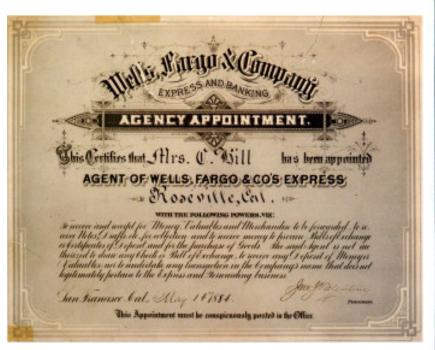

## PAST TIMES-

Smith &Wesson Poster

Wells Fargo - Agent Certificate 1884

CONNECTING WITH THE DAILY STAGES
To all the laterior Mining Towns in Northern California and Southern Gregor.
Ticketed through from Portrant, by the