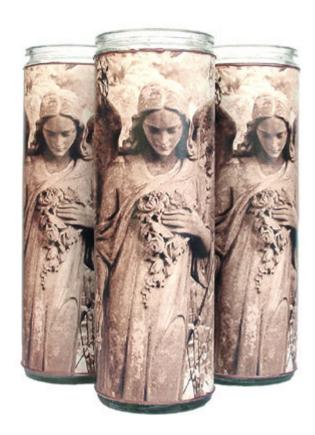

Archival Art Tablet - available in 4 sizes, all ¾" thick:

8" x 11"- 8" x 18" - 11" x 16" - 16" x 18" cracke

9" x 3" (hand signed) Angel Candles - Original Artwork As the candle burns - the light flickers through the angel box of 12 - includes individual boxes and tissue