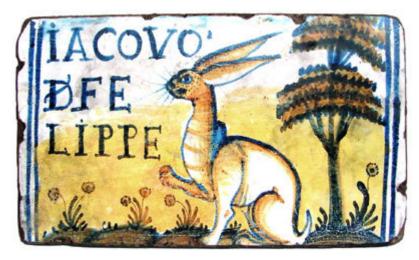

Donato #1 - see Tile Art for full range of imagery  $9 \times 15 \times 34$  aged cemented tile 'Donato Hare c.1615 - stamped & dated

'The Weeping Angel' Wall Hanging

available 16" x 18" - 'Hanging' is signed and dated original artwork and comes with the astonishing story behind the photo shoot (situated in the Angel file)