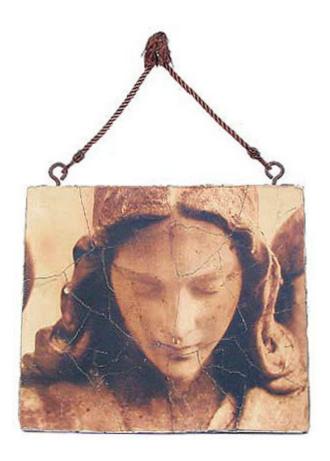

Donato #1 - see Tile Art for full range of imagery  $9 \times 15 \times 34$  aged cemented tile 'Donato Hare c.1615 - stamped & dated

'The Weeping Angel' Wall Hanging

available 16" x 18" - 'Hanging' is signed and dated original artwork and comes with the astonishing story behind the photo shoot (situated in the Angel file)