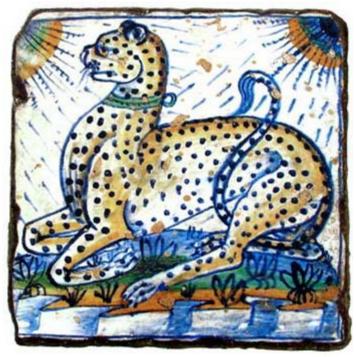

'The Leopard' available 12 x 12 x  $\frac{3}{4}$  aged cemented tile - stamped & dated

see the rest of this astonishing range of 15th century tile images in the Tile Art section

16" 'cracked' Charger - signed and dated