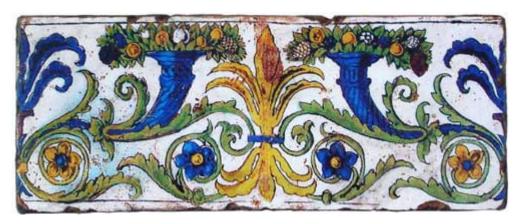

Italian Frieze - extremely rare
6 x 15 x ¾ aged cemented tile - stamped & dated

Framed hand-aged parchment print - this is our signature process and extremely realistic. available  $11'' \times 14''$  - and  $16'' \times 20''$ 