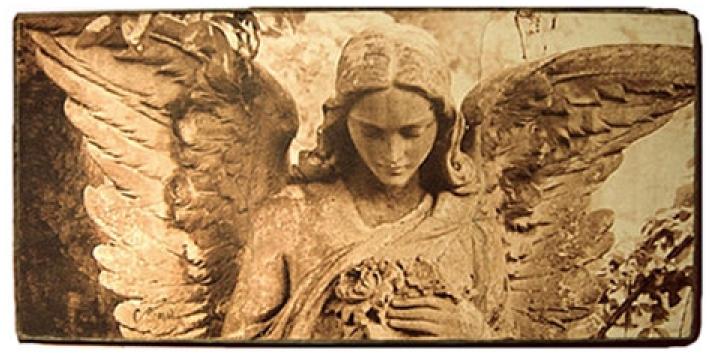

Donato #1 - see Tile Art for full range of imagery  $9 \times 15 \times 34$  aged cemented tile 'Donato Hare c.1615 - stamped & dated

'The Weeping Angel' Wall Hanging

available 16" x 18" - 'Hanging' is signed and dated original artwork and comes with the astonishing story behind the photo shoot (situated in the Angel file)