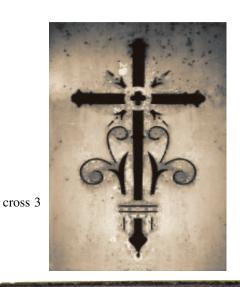

## Che Englishman ~ gets Cross!!

Artwork available for - Wood Tablets Tiles - Charger Plates & Prints. any cross can be gold leafed

cross 2 -gold leafed

cross 2

cross 6

cross 7

13 x 18 wood tablet - cross 3 - gold leafed