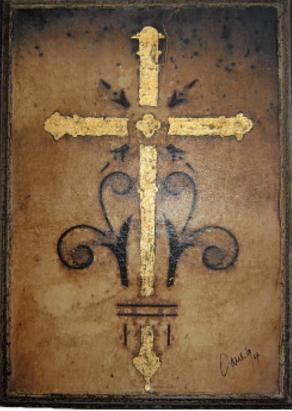

## Che Englishman ~ gets Cross!!

Artwork available for - Wood Tablets Tiles - Charger Plates & Prints. any cross can be gold leafed

cross 2 -gold leafed

cross 2

cross 6

cross 7

13 x 18 wood tablet - cross 3 - gold leafed