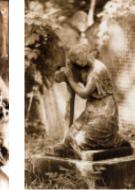

## Che Englishman ~ gets Cross!!

Artwork available for - Wood Tablets Tiles - Charger Plates & Prints. any cross can be gold leafed



cross 2 -gold leafed



cross 2



cross 6





cross 7





13 x 18 wood tablet - cross 3 - gold leafed





These crosses are taken from the 1994 & 1999 series 'A Place of Angels' - shot by Jeff Cane in Highgate, London and Père-Lachaise in Paris - <u>they are each signed and dated.</u>



cross 5 gold leafed

cross 5





cross 4





all artwork copyright Jeff Cane 1998

pillar candles

## a series of signed and dated spiritual artwork

## <u>A Place of Angels</u>

available as: Charger Plates, Tiles, Wood Tablets, Prints and Candles



A18 Purity







A22 Peace



A27 Favor



**B29** Inspiration



C14 The Cherub



B18 Hope





C35 Love



D1 Faith





B26 Purpose



A36 Gentleness



A31 Grace



A9 Compassion



A10 Believe



A5 Angel Faces



B14 Light



C36 The Weeping Angel